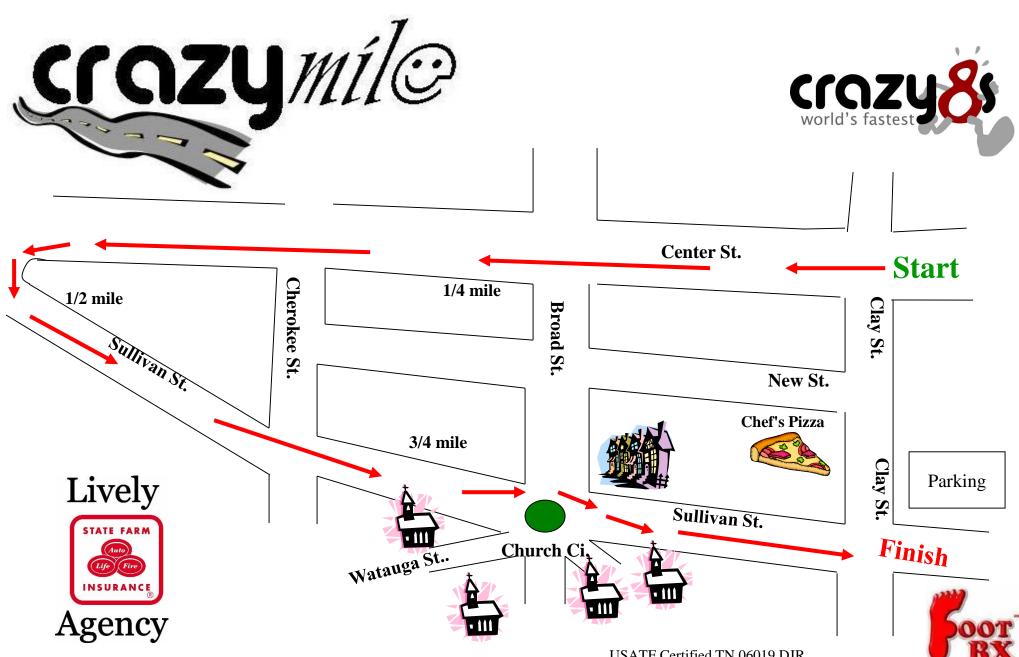

## **Crazy 8s 8K Elevation Profile with Emojis**





USATF Certified TN 06019 DJR

## Dashboard Audio Rockin Rides Nabashist

Contact: Hank Brown, 963-1046 if you have questions.

BORDEN

Garden

tolyoke St

Vey-SN

•Be at station no later than 9:15 pm.. Race starts at 10:00 pm.

 Move into final position after police shut down road prior to race start.

• Be sure to display Crazy 8s Official Vehicle signs.

 Make sure not to park in the road in the line of the race course.

• Ft. Henry Drive near Ft. Henry Mall – Park in middle turn lane. Play Rocky. Memorial Blvd near Ft.

Henry Mall – Play Chariots of Fire.

• All others play your choice of music.

SEast