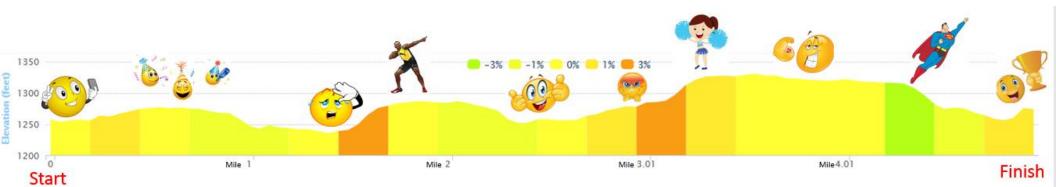

## **Crazy 8s 8K Elevation Profile with Emojis**





USATF Certified TN 06019 DJR

## Dashboard Audio Rockin Rides Nabashist

Contact: Hank Brown, 963-1046 if you have questions.

BORDEN

Garden

tolyoke St

Vey-SN

•Be at station no later than 9:15 pm.. Race starts at 10:00 pm.

 Move into final position after police shut down road prior to race start.

• Be sure to display Crazy 8s Official Vehicle signs.

 Make sure not to park in the road in the line of the race course.

• Ft. Henry Drive near Ft. Henry Mall – Park in middle turn lane. Play Rocky. Memorial Blvd near Ft.

Henry Mall – Play Chariots of Fire.

• All others play your choice of music.

SEast