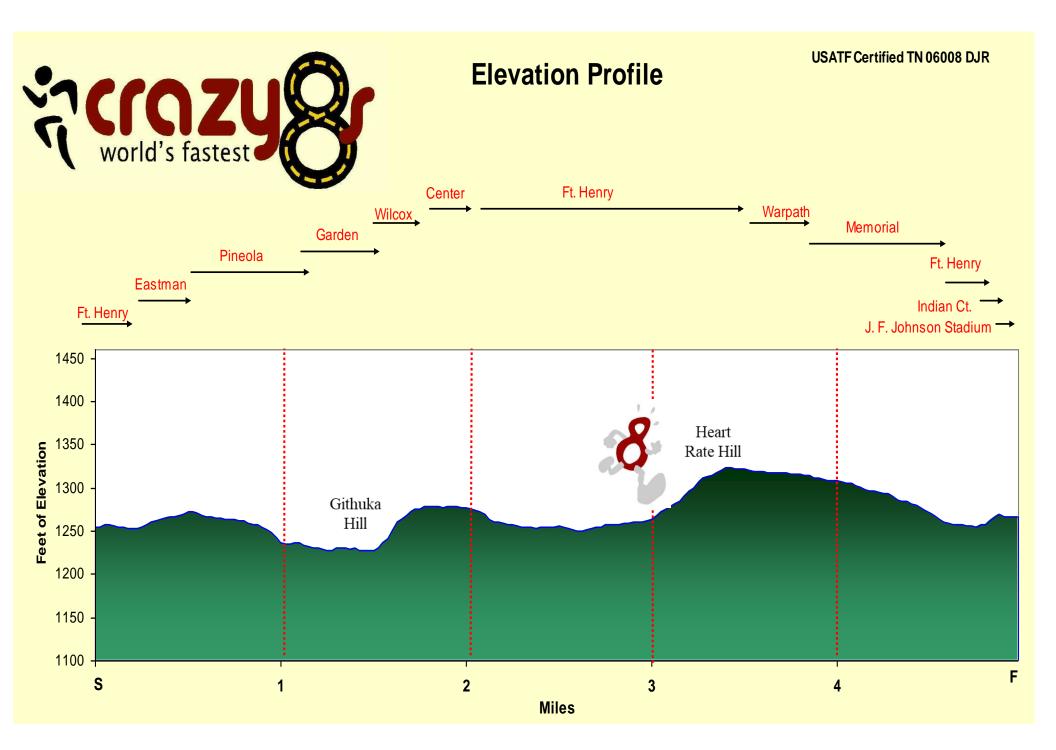

## **Crazy 8s 8K Elevation Profile with Emojis**





USATF Certified TN 06019 DJR

## Dashboard Audio Rockin Rides Nabashist

Contact: Hank Brown, 963-1046 if you have questions.

BORDEN

Garden

tolyoke St

Vey-SN

•Be at station no later than 9:15 pm.. Race starts at 10:00 pm.

 Move into final position after police shut down road prior to race start.

• Be sure to display Crazy 8s Official Vehicle signs.

 Make sure not to park in the road in the line of the race course.

• Ft. Henry Drive near Ft. Henry Mall – Park in middle turn lane. Play Rocky. Memorial Blvd near Ft.

Henry Mall – Play Chariots of Fire.

• All others play your choice of music.

SEast