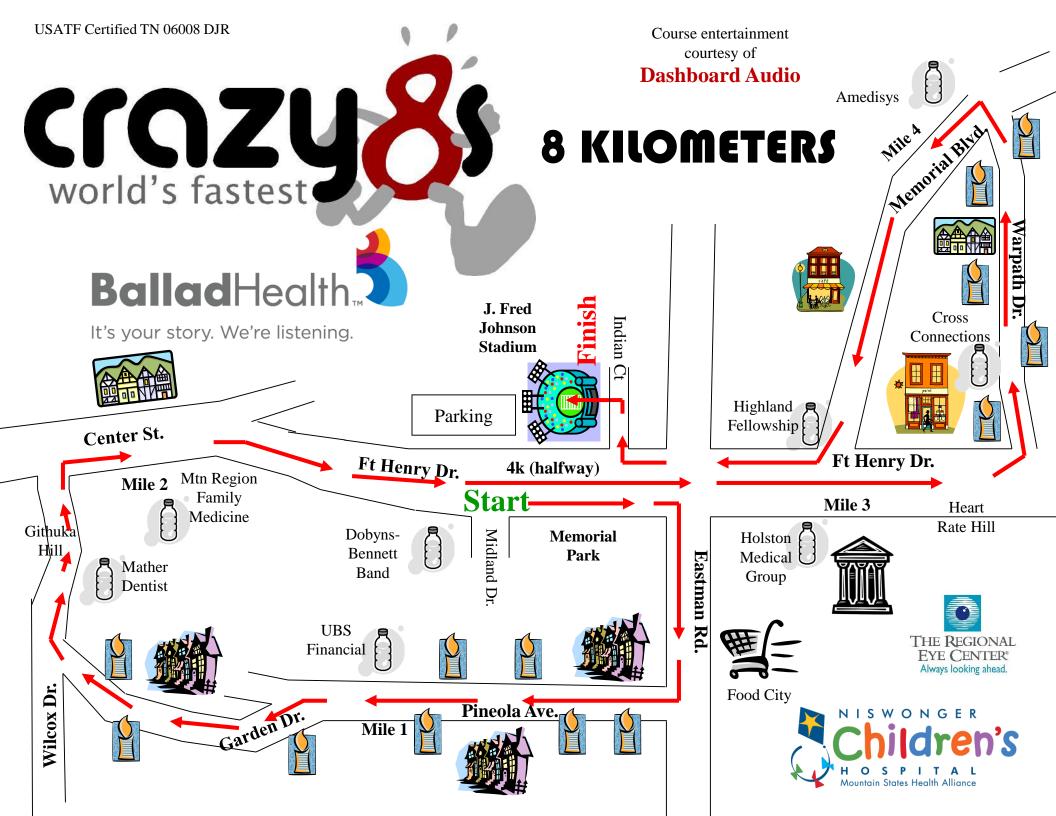

## Dashboard Audio Rockin Rides Nabashist

Contact: Hank Brown, 963-1046 if you have questions.

BORDEN

Garden

tolyoke St

Vey-SN

•Be at station no later than 9:15 pm.. Race starts at 10:00 pm.

 Move into final position after police shut down road prior to race start.

• Be sure to display Crazy 8s Official Vehicle signs.

 Make sure not to park in the road in the line of the race course.

• Ft. Henry Drive near Ft. Henry Mall – Park in middle turn lane. Play Rocky. Memorial Blvd near Ft.

Henry Mall – Play Chariots of Fire.

• All others play your choice of music.

SEast