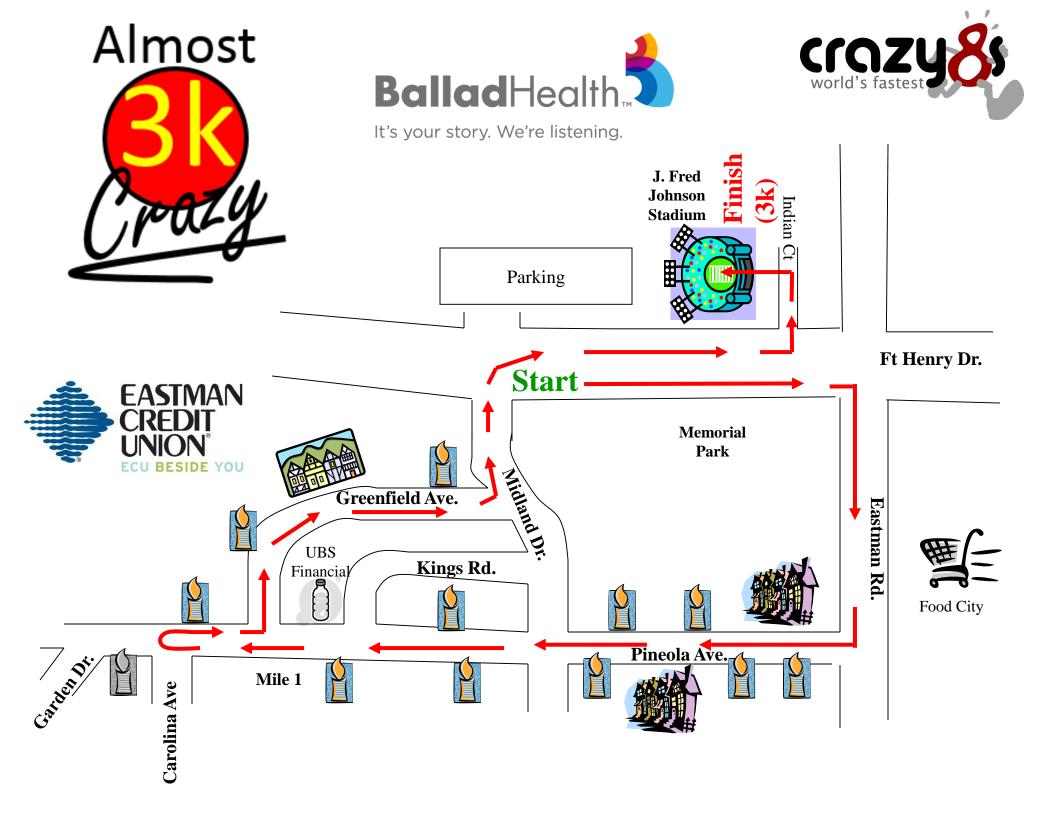

## **Crazy 8s 8K Elevation Profile with Emojis**





USATF Certified TN 06019 DJR

## Dashboard Audio Rockin Rides Nabashist

Contact: Hank Brown, 963-1046 if you have questions.

BORDEN

Garden

tolyoke St

Vey-SN

•Be at station no later than 9:15 pm.. Race starts at 10:00 pm.

 Move into final position after police shut down road prior to race start.

• Be sure to display Crazy 8s Official Vehicle signs.

 Make sure not to park in the road in the line of the race course.

• Ft. Henry Drive near Ft. Henry Mall – Park in middle turn lane. Play Rocky. Memorial Blvd near Ft.

Henry Mall – Play Chariots of Fire.

• All others play your choice of music.

SEast