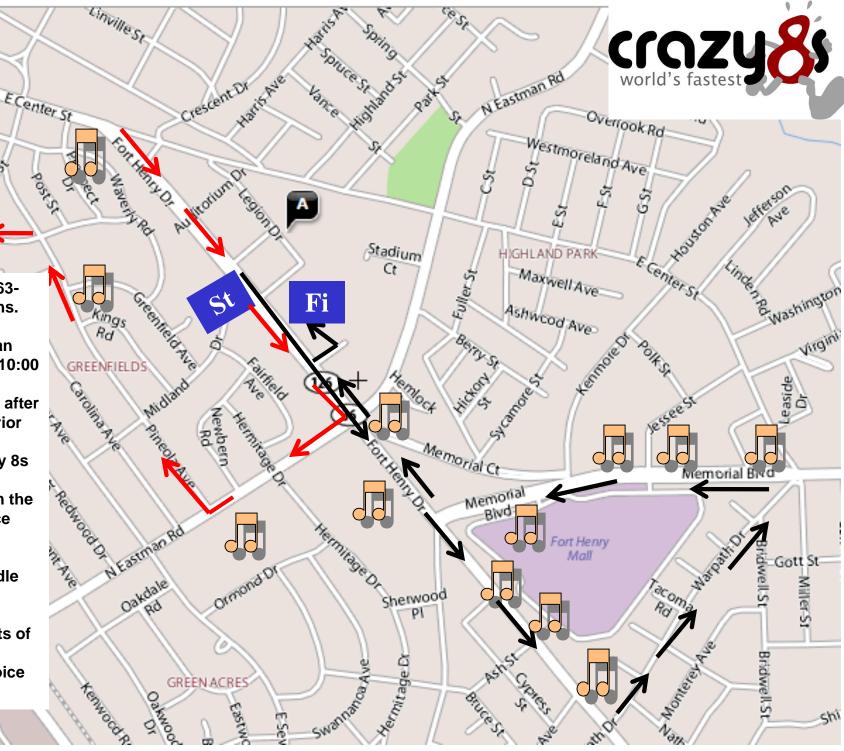

## Dashboard Audio Rockin Rides Nabashist

Contact: Hank Brown, 963-1046 if you have questions.

BORDEN

Garden

tolyoke St

Vey-SN

•Be at station no later than 9:15 pm.. Race starts at 10:00 pm.

 Move into final position after police shut down road prior to race start.

• Be sure to display Crazy 8s Official Vehicle signs.

 Make sure not to park in the road in the line of the race course.

• Ft. Henry Drive near Ft. Henry Mall – Park in middle turn lane. Play Rocky. Memorial Blvd near Ft.

Henry Mall – Play Chariots of Fire.

• All others play your choice of music.

SEast